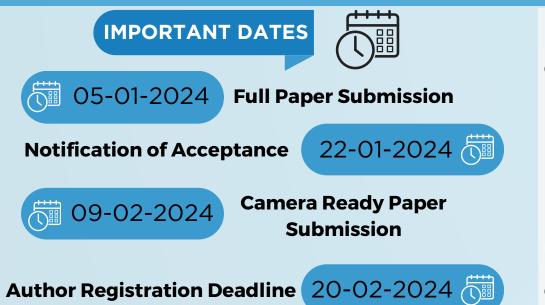

**PAPER SUBMISSION** 

**Manuscripts Submission Link** https://cmt3.research.microsoft.co m/INCOS2024/ Website Link https://edu.ieee.org/in-kare/about/ **Conference Mail** incos@klu.ac.in **Student Branch Mail** ieee.klu.studentbranch@gmail.com